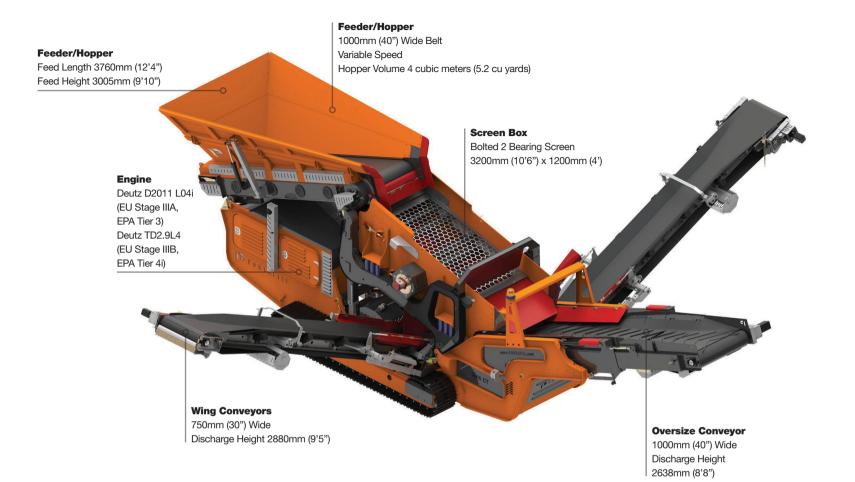

## PORTAFILL 5000CT

The Portafill 5000CT is designed with heavy duty screening applications in mind. Small enough to fit inside a container for transport but strong enough to withstand the toughest of materials. High performance and excellent reliability are key features of this machine.

## **Features**

- Highly aggressive screen action for excellent performance in difficult materials.
- Folding wing conveyors for transport
- 2in1 oversize product conveyor for optionally mixing oversize and midsize product
- Low fuel consumption for low cost of ownership